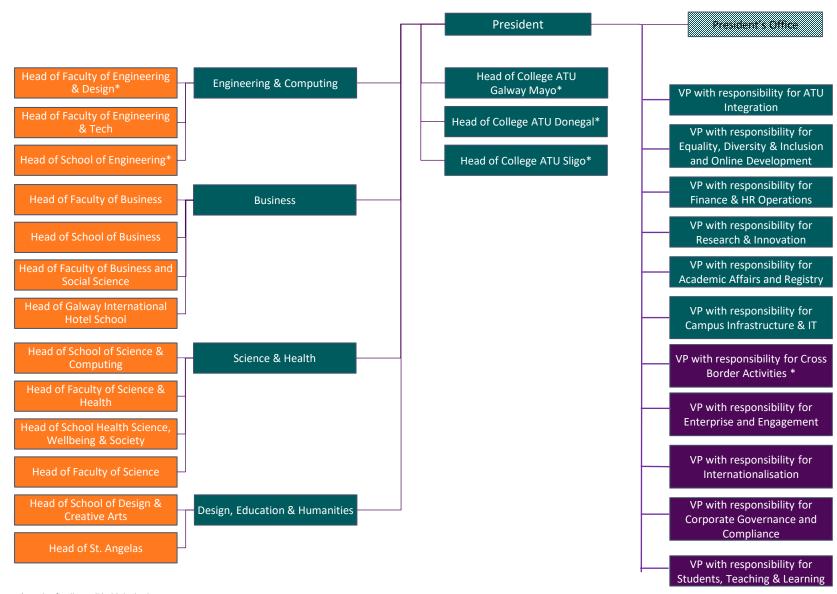

Ollscoil Teicneolaíochta an Atlantaigh

Atlantic Technological University

ATU Organisational Chart December 2024

### Interim Executive Structure

Dr Orla Flynn, President

VPs not on UPT but with University Wide roles

Current members of UPT

VP with responsibility for **ATU Integration** 

Dr Seán Duffy

VP with responsibility for **Equality, Diversity & Inclusion** and Online Development

Prof Jacqueline McCormack

VP with responsibility for **Finance & HR Operations** 

Elizabeth McCabe

VP with responsibility for Research & Innovation

VP with responsibility for

Dr Des Foley

Dr Billy Bennett **Academic Affairs and Registry** 

VP with responsibility for **Campus Infrastructure & IT** 

Henry McGarvey

Dr Michele Glacken

VP with responsibility for **Enterprise and Engagement** 

Dr Chris O'Malley

VP with responsibility for Systems and Internationalisation

John Andy Bonar

VP with responsibility for Corporate Governance and Compliance

Jim Fennell

VP with responsibility for Cross Border\*

Paul Hannigan

Head of Faculty of Engineering & Design\*

> Head of Faculty of Engineering & Tech

Head of School of Engineering\*

Head of Faculty of **Business** 

Head of School of **Business** 

Head of Faculty of Business and Social Science

Head of Galway International Hotel School

Head of School of Science & Computing

Head of Faculty of Science & Health

Head of School

Health Science, Wellbeing & Society

Head of Faculty of **Science** 

Head of School of **Design & Creative Arts** 

Head of St Angela's Campus

Úna Parsons

**Thomas Dowling** 

Prof Graham Heaslip

Michael Margey

Dr Seamus Lennon

Dr Breda McTaggart

Cáit Noone

Dr Lisa Ryan

Dr Joanne Gallagher

Dr Justin Kerr

Dr Thomas Smyth

Dr Amanda McCloat