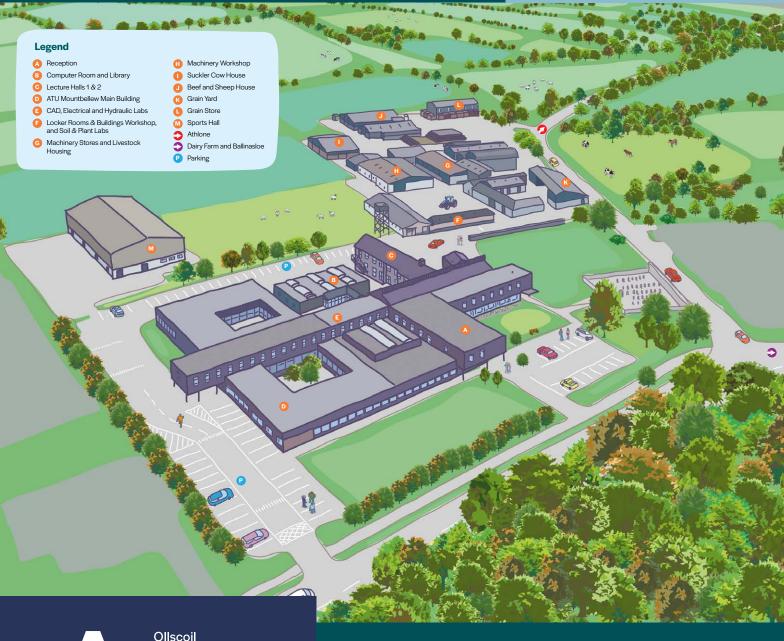

#### Welcome to our Open Day!

Our ATU Mountbellew open day will feature informative talks on our CAO courses in Agri-Business, Agri-Science, Agri-Engineering and guided tours of our two college farms. During the tour, you'll gain insights into the Teagasc **Signpost** programme. While you're here, don't miss the opportunity to drop by the gym, to check out our interactive displays, including driving simulators, a calf and milking simulator, CAD, and 3-D scanning and printing demonstrations.