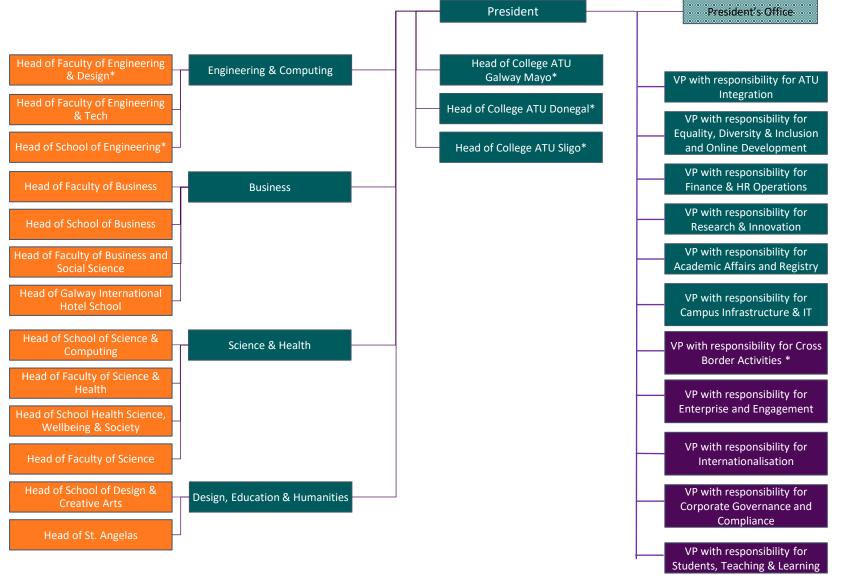

# ATU Organisational Chart October 2024

## Interim Executive Structure

\*Heads of College all hold dual roles

Dr Orla Flynn, President

Current members of UPT

VPs not on UPT but with University Wide roles

Heads of School/Faculty

Rotating terms on UPT

VP with responsibility for **ATU Integration** 

#### Dr Seán Duffy

VP with responsibility for Equality, Diversity & Inclusion and Online Development

Prof Jacqueline McCormack

VP with responsibility for **Finance & HR Operations** 

Elizabeth McCabe

VP with responsibility for Research & Innovation

Dr Des Foley

VP with responsibility for Academic Affairs and Registry

Dr Billy Bennett

VP with responsibility for Campus Infrastructure & IT

Henry McGarvey

VP with responsibility for Enterprise and Engagement

VP with responsibility for

Students, Teaching & Learning

John Andy Bonar

Dr Michele Glacken

VP with responsibility for Corporate Governance and Compliance

Jim Fennell

VP with responsibility for Cross Border\* Paul Hannigan

\* Also Head of College

Head of School of Science & Computing

Head of Faculty of Science & Health

Head of School Health Science, Wellbeing & Society

> Head of Faculty of Science

Head of School of Design & Creative Arts